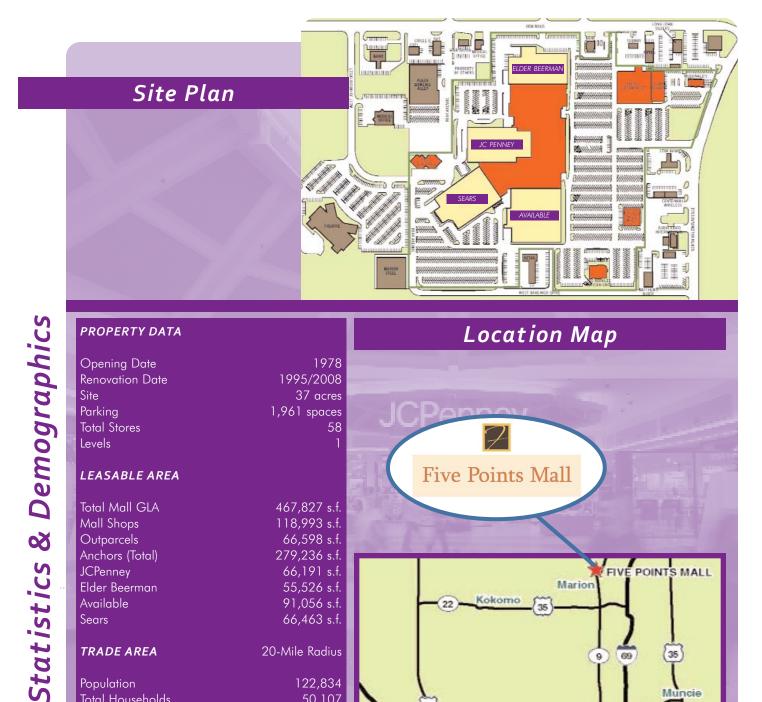

### PROPERTY DATA

1978 Opening Date 1995/2008 Renovation Date Site 37 acres **Parking** 1,961 spaces Total Stores Levels

#### LEASABLE AREA

| Total Mall GLA  | 467,827 s.f. |
|-----------------|--------------|
| Mall Shops      | 118,993 s.f. |
| Outparcels      | 66,598 s.f.  |
| Anchors (Total) | 279,236 s.f. |
| JCPenney        | 66,191 s.f.  |
| Elder Beerman   | 55,526 s.f.  |
| Available       | 91,056 s.f.  |
| Sears           | 66,463 s.f.  |
|                 |              |

#### TRADE AREA 20-Mile Radius

122,834 **Population** 50,107 Total Households \$47,296 Avg. Household Income Median Age 39.2 yrs.

Source: DemographicsNow - Q4 2008