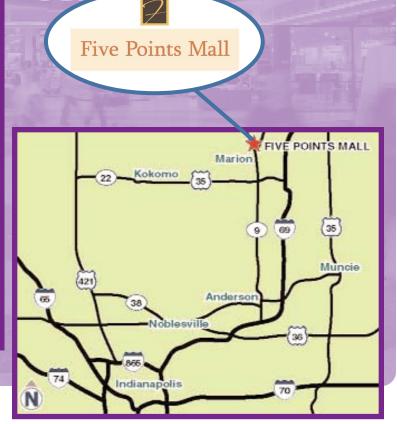

### MARION: An Overview

- Five Points Mall, centrally located in the northeast quadrant of Indiana, is approximately 65 miles northeast of Indianapolis and approximately 50 miles southwest of Fort Wayne. The nearest competitive mall is more than 35 miles away
- The mall is ideally positioned along State Route 9/15, the major commercial corridor of Marion, benefiting from strong daily traffic counts
- The mall is surrounded by Marion's residential neighborhoods and is situated three miles north of Indiana Wesleyan University, the second largest and fastest growing private university in Indiana, which boasts a student population of more than 3,000
- Marion's strong economic development efforts were ranked ninth in the nation by Site Selection Magazine
- Marion is home to exceptional regional health care providers, all within a short distance to the mall including: Marion General Hospital, Progressive Cancer Care Center, and Progressive Medical Imaging
- The market offers a diverse economic base of manufacturing, medical, education and most recently an emergence of technology

# Location Map

Capitol Commerical Property Management, Inc. 1675 Old Henderson Road Columbus, Ohio 43220 614-457-4100

**FIVE POINTS MALL** 1129 North Baldwin Avenue • Marion, IN 46952 (765) 662-9924 www.FivePointsMall.com